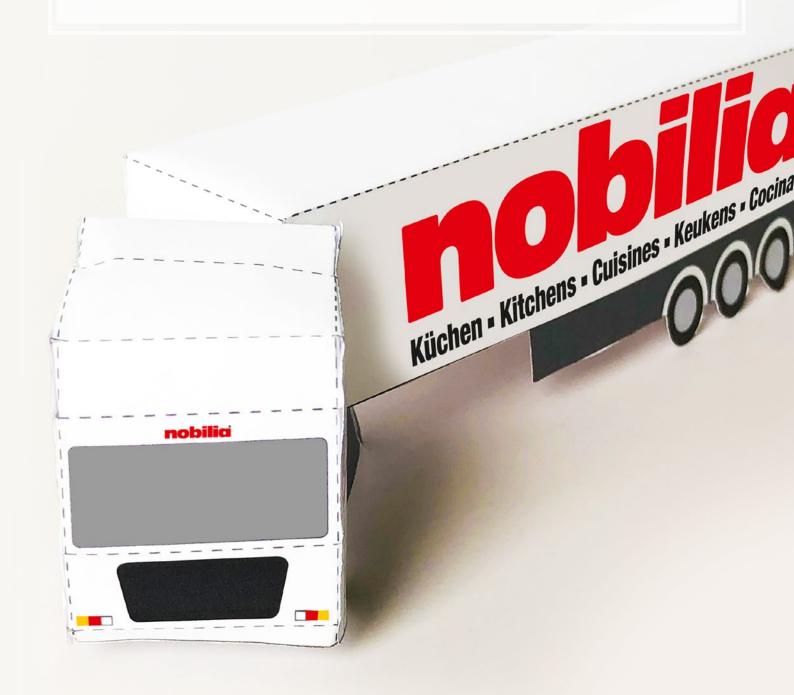

## TEMPLATE FOR THE MINIATURE "NOBILIA®" TRUCK

## MINIATUR-"nobilia®"-TRUCK

The cute miniature "nobilia®" truck is really easy to make, and great fun. And if you like, you can even upgrade the loader. You might want to colour it with crayons or felt tips.