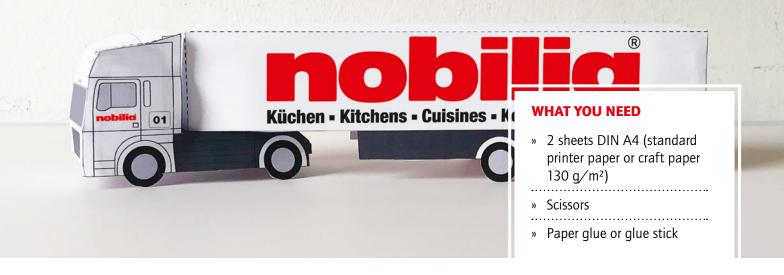

## TEMPLATE FOR THE MINIATURE "NOBILIA®" TRUCK

## MINIATUR-"nobilia®"-TRUCK

The cute miniature "nobilia®" truck is really easy to make, and great fun. And if you like, you can even upgrade the loader. You might want to colour it with crayons or felt tips.

## **HOW TO DO IT**

- **01.** Print the template for the truck on standard paper. Depending on the grammage your printer allows, you can also use thicker paper (130-160 g/m²). This will make the model more stable. Of course, you can also use standard printer paper of 80-90 g/m².
- **02.** Cut all 4 individual parts out along the outlines.
- **03.** Fold along the broken lines.
- **04.** Apply glue to the adhesive tabs and assemble the individual elements. It's best to start by sticking A to A and finish gluing this side before going to the other side and gluing B to B, and continuing on that side.