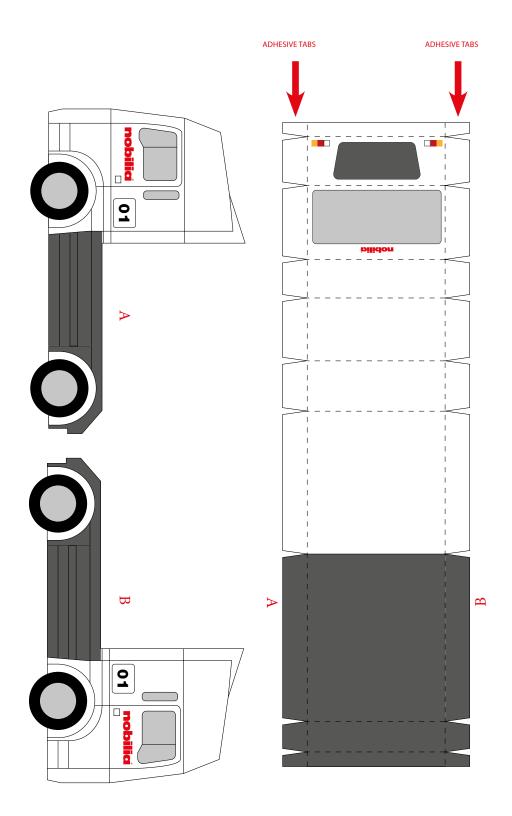

## **HOW TO DO IT**

- **01.** Print the template for the truck on standard paper. Depending on the grammage your printer allows, you can also use thicker paper (130-160 g/m²). This will make the model more stable. Of course, you can also use standard printer paper of 80-90 g/m².
- **02.** Cut all 4 individual parts out along the outlines.
- **03.** Fold along the broken lines.
- **04.** Apply glue to the adhesive tabs and assemble the individual elements. It's best to start by sticking A to A and finish gluing this side before going to the other side and gluing B to B, and continuing on that side.