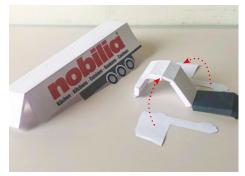

## **HOW TO DO IT**

- **01.** Print the template for the truck on standard paper. Depending on the grammage your printer allows, you can also use thicker paper (130-160 g/m²). This will make the model more stable. Of course, you can also use standard printer paper of 80-90 g/m².
- **02.** Cut all 4 individual parts out along the outlines.
- **03.** Fold along the broken lines.
- **04.** Apply glue to the adhesive tabs and assemble the individual elements. It's best to start by sticking A to A and finish gluing this side before going to the other side and gluing B to B, and continuing on that side.