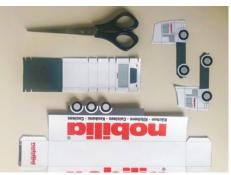

## **HOW TO DO IT**

- **01.** Print the template for the truck on standard paper. Depending on the grammage your printer allows, you can also use thicker paper (130-160 g/m²). This will make the model more stable. Of course, you can also use standard printer paper of 80-90 g/m².
- **02.** Cut all 4 individual parts out along the outlines.
- **03.** Fold along the broken lines.
- **04.** Apply glue to the adhesive tabs and assemble the individual elements. It's best to start by sticking A to A and finish gluing this side before going to the other side and gluing B to B, and continuing on that side.