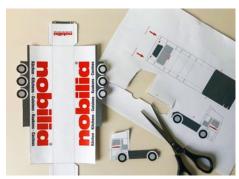

## **HOW TO DO IT**

- **01.** Print the template for the truck on standard paper. Depending on the grammage your printer allows, you can also use thicker paper (130-160 g/m²). This will make the model more stable. Of course, you can also use standard printer paper of 80-90 g/m².
- **02.** Cut all 4 individual parts out along the outlines.
- **03.** Fold along the broken lines.
- **04.** Apply glue to the adhesive tabs and assemble the individual elements. It's best to start by sticking A to A and finish gluing this side before going to the other side and gluing B to B, and continuing on that side.